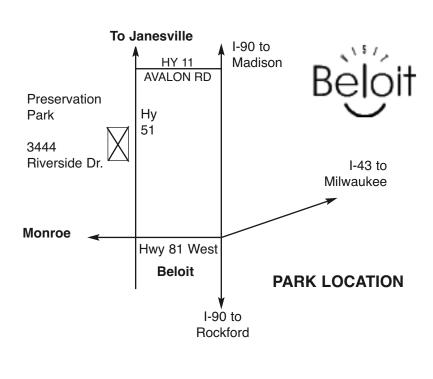

# SUNDAY, SEPT. 15, 2024 • 8 am to 4 pm

PROCEEDS FROM THIS EVENT WILL BE USED FOR LIONS CLUB COMMUNITY PROJECTS & PROGRAMS TO AID THE VISUALLY HANDICAPPED

TOWN OF BELOIT PRESERVATION PARK ON THE ROCK RIVER 3444 South Riverside Dr., Beloit, WI • 4 Miles North of Beloit, Wisc. on Hwy. 51 SPECTATORS: \$10.00 over 15 yrs., \$5.00 8 to 15 yrs., Under 8 Free